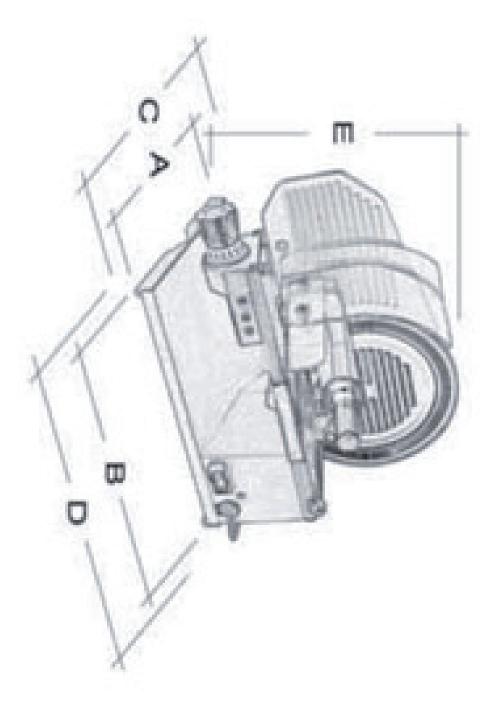

Technical drawing

#### Slicer gear, blade 300 mm serrated

**Model SAP Code** 00006436

| Model             | Α   | В   | С   | D   | т   |
|-------------------|-----|-----|-----|-----|-----|
| GMS 220           | 275 | 375 | 380 | 445 | 370 |
| GMS 250           | 275 | 430 | 425 | 525 | 380 |
| <b>GMS 275 XL</b> | 350 | 490 | 480 | 510 | 400 |
| GMS 300           | 350 | 490 | 480 | 580 | 515 |
|                   |     |     |     |     |     |