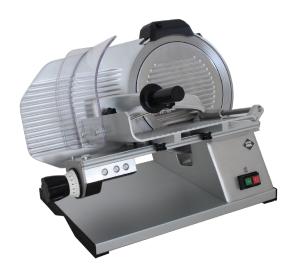

#### Slicer gear, blade 300 mm serrated

**Model SAP Code** 00006436

- Blade type: Serrated
- Blade diameter [mm]: 300
- Cutting thickness [mm]: 0 14
- Useful Cut [mm]: 265 x210
- Transfer type: Snail
- Material: Aluminium
- Safety cover: transparent plexiglass
- Safety element: motor with fan and overheating protection stainless steel blade guard transparent finger protection
- Suitable consumer: suitable for large establishments
- Table position: Oblique
- On/Off button: Yes
- Continous work limit: running time without limitation

| SAP Code            | 00006436 | Loading                | 230 V / 1N - 50 Hz |
|---------------------|----------|------------------------|--------------------|
| Net Width [mm]      | 580      | Blade type             | Serrated           |
| Net Depth [mm]      | 480      | Blade diameter [mm]    | 300                |
| Net Height [mm]     | 515      | Cutting thickness [mm] | 0 - 14             |
| Net Weight [kg]     | 20.80    | Useful Cut [mm]        | 265 x210           |
| Power electric [kW] | 0.320    |                        |                    |